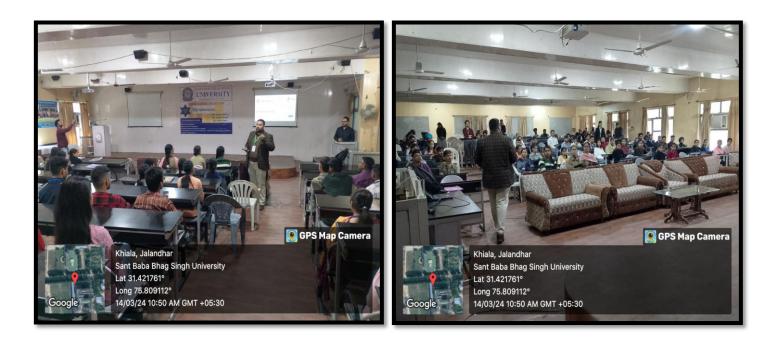

## Summary of Report: (objective, highlights and snapshots like images should be included)

Department of Training & Placement has successfully organized Career Counselling Session by O7 Services Pvt Ltd on 14 March 2024. Mr. Gaurav Sharma & Mr. Anoop Singh shared their Experience & also aware the students about the latest programming languages which are used by IT industry. They also give the tips how to crack the competitive exam & how to prepare themselves for the interview.

In this session 178 students of B.Tech- CSE (2022-2026 batch 4<sup>th</sup> semester), (2021-2025 batch 6<sup>th</sup> semester) and BCA/B.Sc (IT) (2022-2025 batch 4<sup>th</sup> semester), (2021-2024 batch 6<sup>th</sup> semester) MCA (2023-2025 batch 2<sup>nd</sup> semester) students have participated.