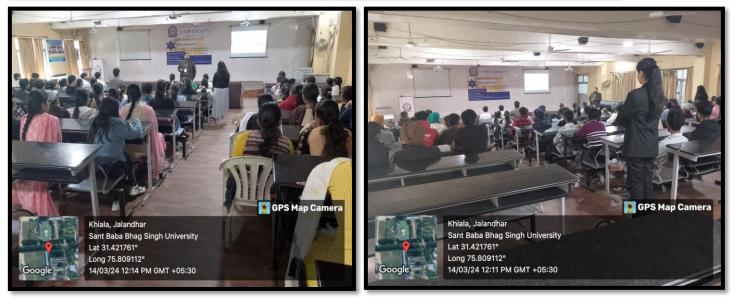

## Summary of Report: (objective, highlights and snapshots like images should be included)

Department of Training & Placement has successfully organized Career Counselling Session by O7 Services Pvt Ltd on 14 March 2024. Mr. Gaurav Sharma & Mr. Anoop Singh shared their Experience & also aware the students about the latest programming languages which are used by IT industry. They also give the tips how to crack the competitive exam & how to prepare themselves for the interview.

In this session 178 students of B.Tech- CSE (2022-2026 batch 4<sup>th</sup> semester), (2021-2025 batch 6<sup>th</sup> semester) and BCA/B.Sc (IT) (2022-2025 batch 4<sup>th</sup> semester), (2021-2024 batch 6<sup>th</sup> semester) MCA (2023-2025 batch 2<sup>nd</sup> semester) students have participated.